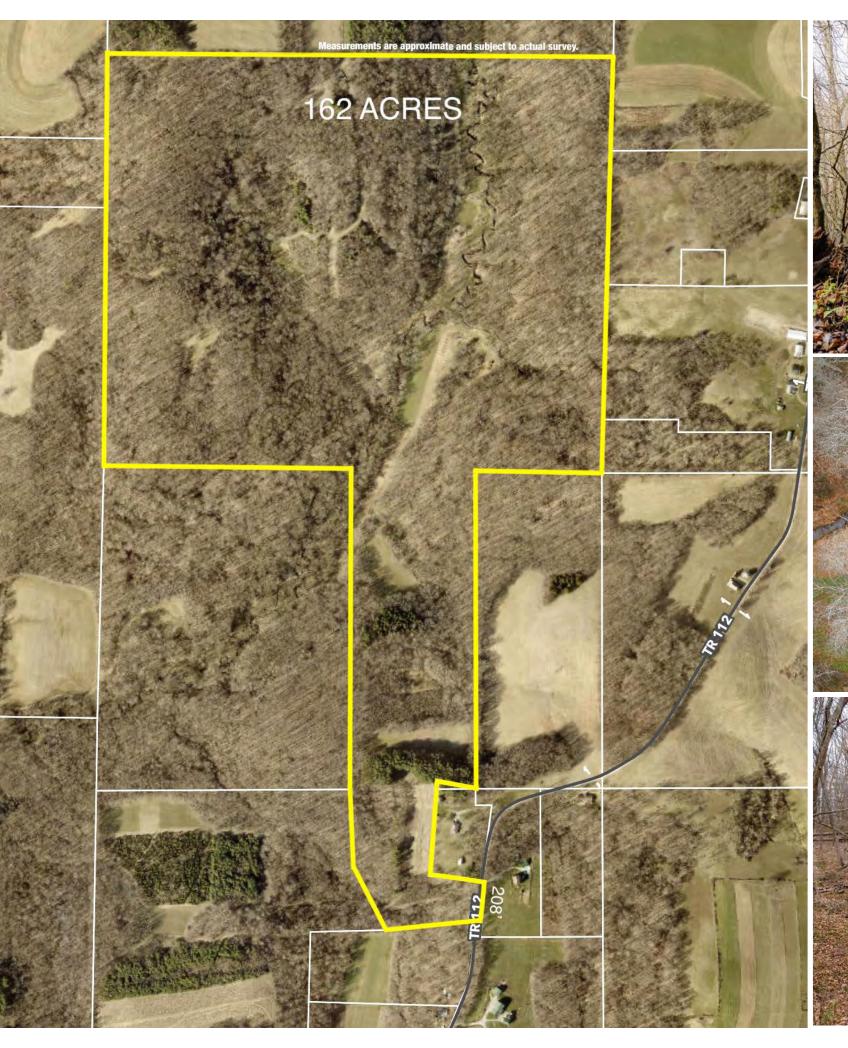

# 162-ACRE WOODLAND

Mechanic Twp., Holmes Co., West Holmes SD

### REAL ESTATE

Exciting opportunity! 162-acre wooded hideaway. This is a true outdoorsman paradise with much to offer. Rolling topography, scenic winding creek, miles of manicured trails, prime wildlife habitat, established food plots, mature hardwoods, many future cabin or homesites, free gas with residual income. Over 200' road frontage plus established driveway easement. Several year-round freshwater springs. All conveniently located in west Holmes area just south of Millersburg, same owner for 75 years. This is a rare opportunity, don't miss out. Land is an asset you can enjoy! Call auctioneer to learn how to use your property to buy this one! Half year taxes are \$292.00. Holmes Co. parcel #13-00451-001, #13-00450-001, #13-00447-000, #13-00446-000. All mineral rights owned by seller to transfer.