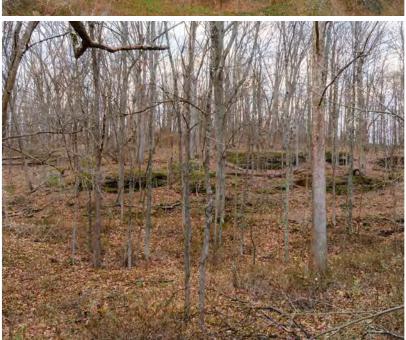

### REAL ESTATE

Exciting opportunity! 162-acre wooded hideaway. This is a true outdoorsman paradise with much to offer. Rolling topography, scenic winding creek, miles of manicured trails, prime wildlife habitat, established food plots, mature hardwoods, many future cabin or homesites, free gas with residual income. Over 200' road frontage plus established driveway easement. Several year-round freshwater springs. All conveniently located in west Holmes area just south of Millersburg, same owner for 75 years. This is a rare opportunity, don't miss out. Land is an asset you can enjoy! Call auctioneer to learn how to use your property to buy this one! Half year taxes are \$292.00. Holmes Co. parcel #13-00451-001, #13-00450-001, #13-00447-000, #13-00446-000. All mineral rights owned by seller to transfer.